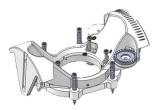

## Offering accuracy comparable to MRI-guidance\*

**2**<sup>nd</sup> - iCT imaging guides:

Angulation Changes

Adjust XY Stage

Translational Changes

Insert & Confirm

Imaging and/or IntraOp Stim

Hold trajectory with set-and-release thumbwheel dials

tildilibwileer diais

XY Stage allows +/- 2.5 mm continuous translational moves

33° Pitch and 26° Roll provides large cone of reachability

Only 4.5 cm mounting separation required for bilateral procedures

Rigid material and design enhancements for improved stability

Compatible with Medtronic's StealthStation 8 (Versions 2.0 & 2.1)

Sterile, calibrated, and ready-to-use kits

Dual sided 3 cm opening provides access to surgical site