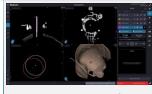

# ClearPoint's unique forward-projection and correction workflow... now in the OR

Accuracy

& Outcomes

- Verify and refine the trajectory prior to insertion with iCT
- Increase confidence in the accuracy of your optical workflow

**Patient Safety** 

& Comfort

- Allows for either local or general anesthesia workflows
- Risk of hemorrhage and infection may be reduced if the single-pass workflow is used